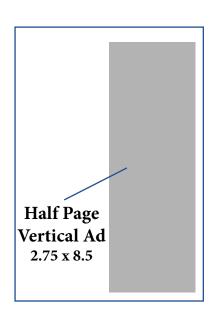

#### **Half Page Ads**

Finished Horizontal half size: 5.5 inches (wide) x 4.25 inches (tall) Finished Vertical half size: 2.75 inches (wide) X 8.5 inches (tall)

Bleeds: 0.125 inches

Safe Zone: Keep all important elements (images and text) 0.375 inches from the finished edge